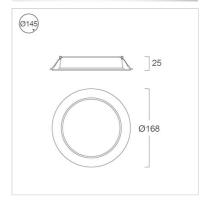

### Specification

| •                  |                      |
|--------------------|----------------------|
| Housing            | High quality plastic |
| Finishing          | White color          |
| Diffuser           | Opal                 |
| Mounting           | Recessed             |
| Power              | 15W                  |
| Light Source       | LED-MODULE           |
| Colour Temperature | 3000/4000/6500K      |
| Lamp Output        | >100 lm/W            |
| Luminaire Output   | >80 lm/W             |
| Control Gear       | Separate driver      |
| Power Supply       | 220-240VAC,50Hz      |
| IP Rating          | 20                   |
| Luminaire Lifetime | 30,000 hrs.          |
|                    |                      |